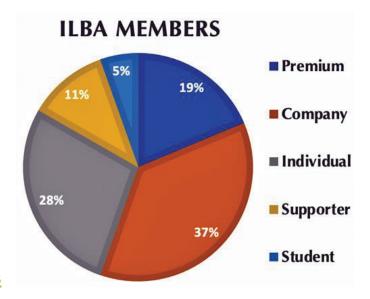

#### Membership levels are:

- Premium Company Memberships
- Company Memberships
- Individual Memberships
- Homeowner/Supporter Memberships
- Student Memberships

For further information benefits, go to:

logassociation.org/membership-options

# Members currently hail from more than 15 countries!