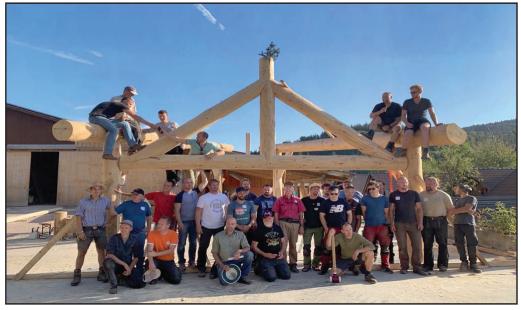

#### Regional Gatherings:

Rendezvous get-togethers to share ideas, special techniques, cool tools and tall tales

Working together to learn new skills while serving the greater community!

Workshop instructors and participants came together in the Black Forest of Germany to create this shelter for a nearby bear park preserve